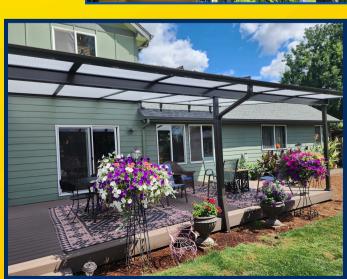

## CUSTOM ENGINEERED FOR YOUR SPECIFIC NEEDS

The power coated and aluminum frame system, and the acrylic panels are factory cut for you personal space.

#### **ATTRACTIVE AND COST EFFICIENT**

The "heat stop" panels helps keep your home warm in the winter and cool in the summer, saving you home energy costs. Zero replacement or maintenance in your lifetime! Best of all, the classic, clean look works with any style of home and includes a variety of color options for the powder coated framing!