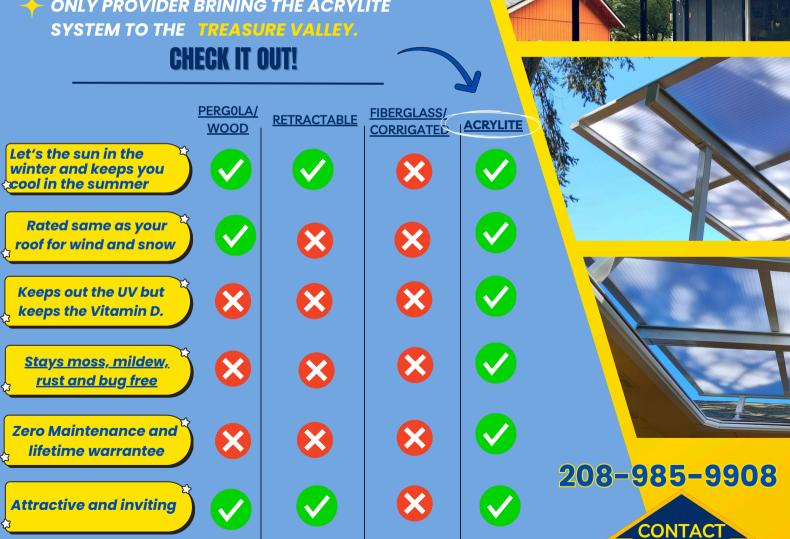

#### **♦LONG LASTING AND MAINTENANCE FREE**

A limited lifetime warranty for the whole thing! Requires zero maintenance! Same wind and weather rating as your roof!

#### ◆ PROMOTES A HEALTHY LIFESTYLE

Be outside ALL YEAR LONG with this full coverage system. Keeps the sun and Vitim D coming into your home during the long winter months, and provides a cool space without the harmful UV rays for the summer months!

#### **ATTRACTIVE AND COST EFFICIENT**

The "heat stop" panels helps keep your home warm in the winter and cool in the summer, saving you home energy costs. Zero replacement or maintenance in your lifetime! Best of all, the classic, clean look works with any style of home and includes a variety of color options for the powder coated framing!

TREASURE VALLEY PATIO COVERS IS THE **ONLY PROVIDER BRINING THE ACRYLITE** 

Starting at \$65 a sq. foot for standard "shed" style Starting at \$75 a sq. foot for standard "gable" style

US **TODAY!** 