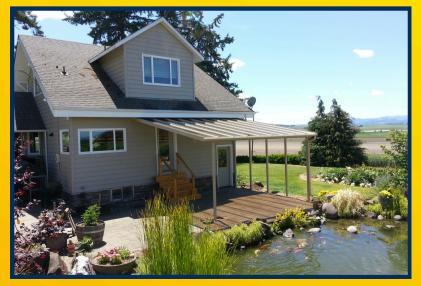

## CUSTOM ENGINEERED FOR YOUR SPECIFIC NEEDS

The power coated and aluminum frame system, and the acrylic panels are factory cut for you personal space.

#### **ATTRACTIVE AND COST EFFICIENT**

The "heat stop" panels helps keep your home warm in the winter and cool in the summer, saving you home energy costs. Zero replacement or maintenance in your lifetime! Best of all, the classic, clean look works with any style of home and includes a variety of color options for the powder coated framing!